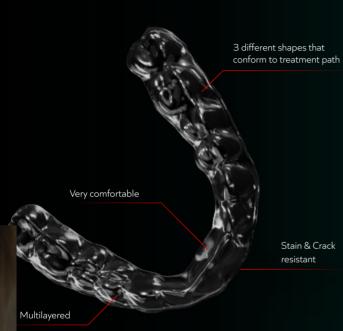

# FEATURES & ADVANTAGES

The new dimension for teeth straightening

#### **ACCURACY**

Each aligner acts as a retainer in the first week of wearing

#### **TIME EFFICIENT**

Teeth movement acceleration is higher

#### **LESS PAINFUL**

on aligner insertion

#### LESS PLASTIC

Less aligner and 3D model count

#### **BE ECO-FRIENDLY**

You can return the booster and the aligners at the end of your treatment in order to help us to reduce electronic and plastic waste for a pollution free environment.