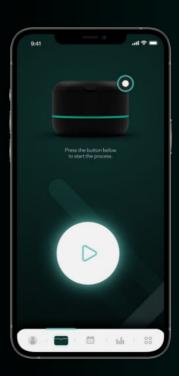

#### STEP 2 IS IT YOUR BOOSTING DAY?

Connect the booster with ClearX app.

Make sure to turn on bluetooth, location and notifications.

Pour water in the booster, then preheat the booster.

## STEP 3 BOOST THE ALIGNER

Put the aligner in the booster using the tweezer.

Activate the boosting.