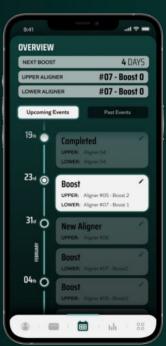

## **BOOSTER**

1 week

Patient receives an aligner that has shape memory for 3 different shapes 1 week

Activate aligner the first time with the booster

1 week

Activate aligner the second time with the booster

Go to next aligner and repeat the process