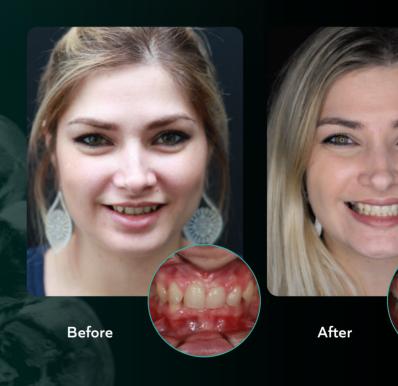

## **CLEARX RESULTS**

#### 4.5 months treatment

The 4D technology used in the making of ClearX has superior results in comparison to the classical aligner treatments. Thanks to the recurrent aligner patented method, the teeth movement lag, often seen in classical methods, is overcome and continuously being adjusted on monthly basis.