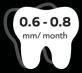

While the treatment accuracy is mandatory, we didn't forget how crucial speed is. ClearX provides 35% shorter treatment durations in comparison to other classical systems in the market, with ClearX up to 1mm/month tooth movements could be expected.