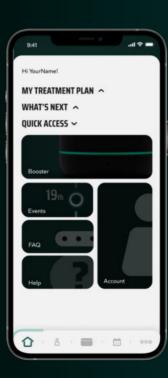

## CLEARX MOBILE APP

For a seemless and well controlled treatment flow, the aligner booster is accessed easily and individually per patient.

The software guides the patient through the steps of aligner activation.