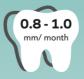

While the treatment accuracy is mandatory, we didn't forget how crucial speed is. ClearX provides 35% shorter treatment durations in comparison to other classical systems in the market, with ClearX up to 1mm/month tooth movements could be expected.